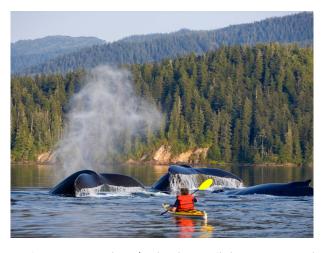

### Days 2-3 Favorite Bay Lodge | Fishing or Choice of Excursions

Over the next two days, enjoy a number of activities including kayaking, whale watching, bear viewing or fantastic saltwater fishing just minutes from the lodge. For your last full day at the lodge, we highly recommend joining a trip to the inlets of Admiralty, Baranof, and Chichagof Islands to harvest Alaskan Dungeness crabs and spot prawns. Set and retrieve traps, watch for whales and possibly even spot bear feeding along the shoreline. At the end of the day, Chef Pierre will prepare a sampling of your catch. (Breakfast, Lunch and gourmet dinner included)