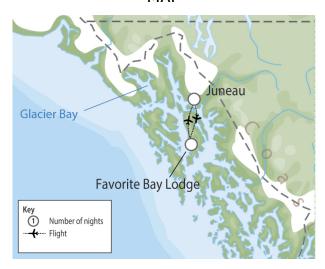

## Itinerary at a Glance

**DAY 1** Juneau to Favorite Bay Lodge | Floatplane

DAY 2-3 Favorite Bay Lodge | Fishing or Choice of Excursion

DAY 4 Favorite Bay Lodge to Juneau | Floatplane

## MAP

#### Day 1 Juneau to Favorite Bay Lodge | Floatplane

Welcome to Juneau, Alaska! Upon arrival at the airport, check in and board a seaplane bound for Favorite Bay Lodge. Settle into your remote wilderness accommodations, then sit back to enjoy views over the bay. (Gourmet dinner included today)

## Day 4 Favorite Bay Lodge to Juneau | Floatplane

After breakfast, a floatplane will return you to the Juneau Airport in time for your outbound flight. Safe travels!