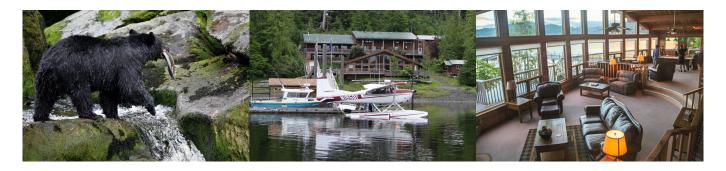

## INTRODUCTION

Escape everyday life at The Lodge at Whale Pass, Southeast Alaska's finest fishing and adventure lodge. Immersed in the natural wonder of the famed Inside Passage, the lodge is designed for you to experience wilderness in grand style with viewings of whales, eagles, bears, wolves and other diverse species. Both arriving and departing from nearby Ketchikan, your time at the lodge will be filled with creating wonderful memories. Go wildlife viewing, glacier viewing or take part in some world-class fishing. There are also many hiking and kayaking routes to enjoy, and adventure guides to take you.

#### Day 1 Arrive in Ketchikan and Transfer to the Lodge

Kick off your trip in style with a scenic 45-minute floatplane flight from Ketchikan to The Lodge at Whale Pass. Upon arrival, spend the afternoon at your leisure and the evening at the dining hall for dinner (meal hours are notified upon chick-in). Here you'll experience the wonderful abundance of 'Alaska Gourmet' prepared by the lodge chef.