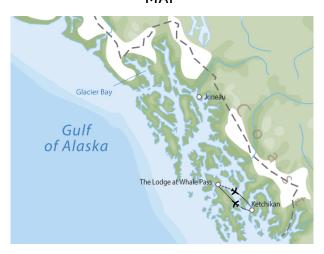

## MAP

#### Day 1 Arrive in Ketchikan and Transfer to the Lodge

Kick off your trip in style with a scenic 45-minute floatplane flight from Ketchikan to The Lodge at Whale Pass. Upon arrival, spend the afternoon at your leisure and the evening at the dining hall for dinner (meal hours are notified upon chick-in). Here you'll experience the wonderful abundance of 'Alaska Gourmet' prepared by the lodge chef.

#### Day 4 or 5 Departure day

After lunch, depart the lodge by float plane bound for Ketchikan. Your package ends upon arrival.