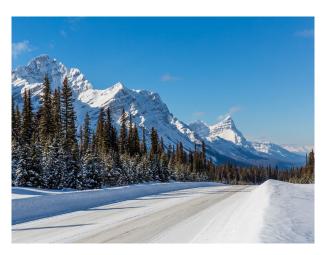

## INTRODUCTION

If you've always wanted to explore the Canadian Rockies in winter and enjoy some of the best ski resorts in the world, the Canadian Rockies Ski Safari is for you. Set across both Banff and Jasper National Parks, you will experience plenty of fresh powder with 15m of snowfall on average, plus some of the best slopes in North America. For your convenience, we have included a 3-day ski pass in Banff, plus a 2-day lift pass in Jasper. Off the mountain, you can add an array of non-ski activities like ice climbing, heli snowshoeing, ice skating and sleigh rides.

#### Day 5 Banff to Jasper | Coach Transfer

Today you will travel northward along the Icefields Parkway to Jasper. This spectacular drive through glacier country will be highlighted by massive snow covered mountains, frozen waterfalls and broad-reaching valleys.