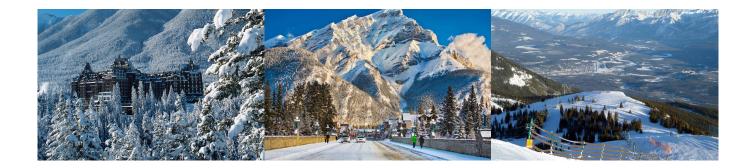

### Day 2 – 4 Banff | Ski 3 Days Ski Pass

Famous for pristine snow conditions and amazing views, Banff skiing is some of the best in the world. Choose from three worldclass resorts including Sunshine Village, Lake Louise Resort, and Mount Norquay.

#### Day 6 – 7 Jasper | 2 Day Lift Pass

Boasting the highest base elevation of the Canadian Rockies and located in Jasper National Park, Marmot Basin offers a 3000 ft vertical drop and 1,720 acres of skier and rider accessible terrain. 91 runs showcase groomers, trees, bumps, alpine bowls and chutes and are serviced by seven lifts including three high-speed quads. Freestylers will find two terrain parks with a good variety of jumps, rails, boxes and jibs for entertainment.