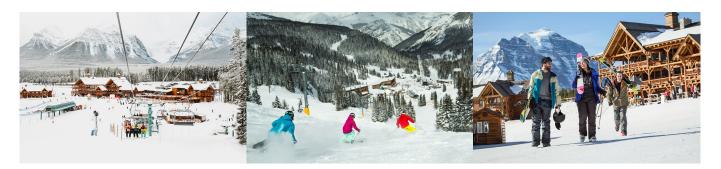

### Day 2 – 4 Banff | Ski 3 Days Ski Pass

Famous for pristine snow conditions and amazing views, Banff skiing is some of the best in the world. Choose from three worldclass resorts including Sunshine Village, Lake Louise Resort, and Mount Norquay.

#### Mount Norquay

Mount Norquay is situated amongst the Rocky Mountains of Banff National Park. An ideal location just moments away from the conveniences of the Banff town site, enjoy spectacular views and minimal lineups at this smaller, well-maintained resort. Mount Norquay has terrain to suit all skill levels and interests, including a great terrain park for those interested in practicing their stunt performance.

#### Sunshine Village

Sunshine Village is conveniently located 20 minutes west of Banff via the Trans Canada Highway. This unique resort is set amidst the Rocky Mountain peaks of Banff National Park and attracts alpine sport enthusiasts from all over the world. Three mountains provide an extensive playground of adventure and exploration, with terrain to suit all skill levels.

### Lake Louise Resort

Lake Louise Resort is situated 45 minutes west of Banff via the Trans Canada Highway. The village of Lake Louise itself is just a quick 5-minute drive from the resort. Located in the Rocky Mountains of Banff National Park, this ski area was also appointed as a world heritage site due to the immaculate environs of its location. Four mountain faces packed with terrain and great snow conditions make Lake Louise an ideal winter holiday destination.