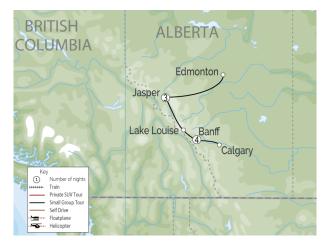

#### Itinerary at a Glance

DAY 1Calgary to Banff | Coach TransferDAY 2 - 4Banff | 3 Day Ski PassDAY 5Banff to Jasper | Coach TransferDAY 6 - 7Jasper | 2 Day Ski PassDAY 8Jasper to Edmonton | Coach Transfer

### MAP